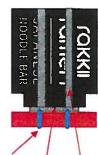

Dwg. by

AUE/

Dwg Na:

Location: 121 Line 8 Chent:

20"

Mounting
2" deep HDU Foam carved sign with
080 aluminum imbedded for
supported
%" thick flat plate for mounting
directly to brick wall with 080
Aluminum shroud to cover plate.
Mounted into mortar joints with
3/8" thick tapcon