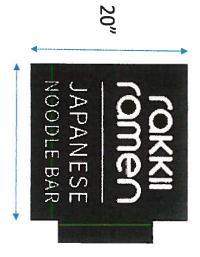

Dwg. by

AUE/

Dwg Na:

Location: 121 Line 8 Chent:

20"

Mounting
2" deep HDU Foam carved sign with
080 aluminum imbedded for
supported
%" thick flat plate for mounting
directly to brick wall with 080
Aluminum shroud to cover plate.
Mounted into mortar joints with
3/8" thick tapcon